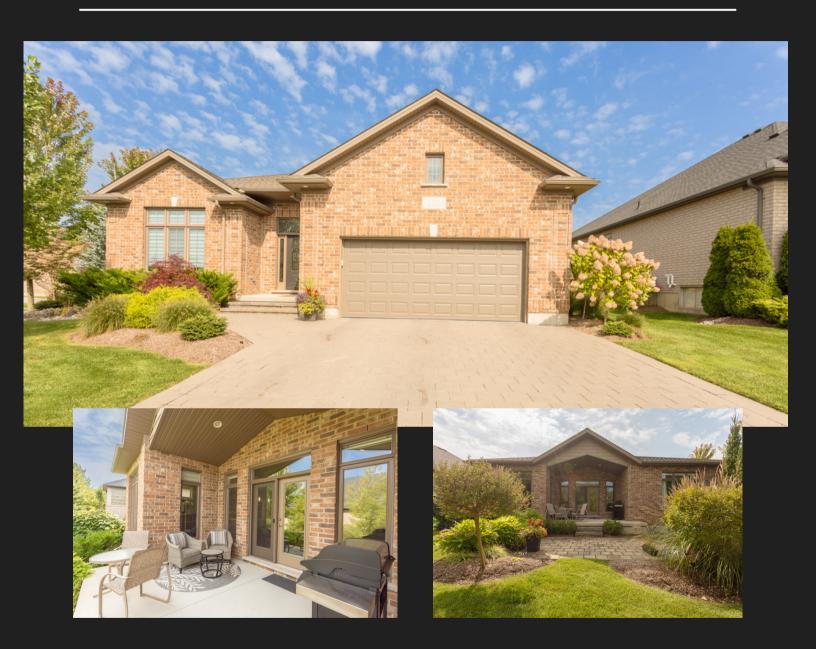

# 2332 JACK NASH DRIVE

## Riverbend Golf Community

#### POINTS OF NOTE

Possession: 60-90 Days

**2023 Taxes:** \$5,932.33

Parking: Oversized double car garage with space for golf cart

#### **Inclusions:**

refrigerator, stove, dishwasher, microwave, beverage fridge, washer, dryer, window coverings, garburator, garage door openers, ceiling fan in primary bedroom

Riverbend Land Lease: \$657.15 monthly