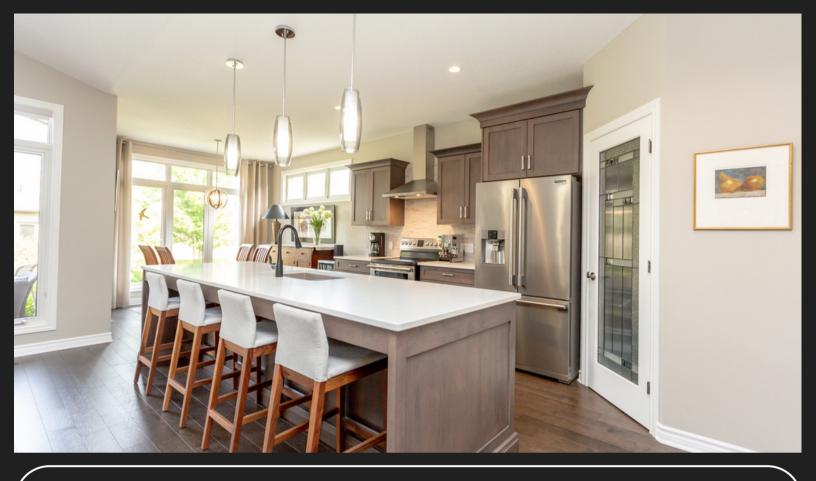

#### **Inclusions:**

refrigerator, stove, dishwasher, microwave, beverage fridge, washer, dryer, window coverings, garburator, garage door openers, ceiling fan in primary bedroom

Riverbend Land Lease: \$657.15 monthly