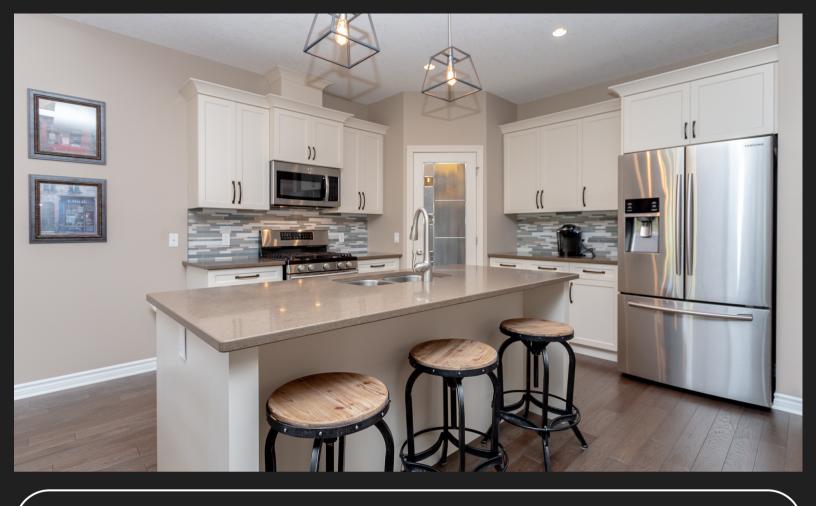

### **Inclusions:**

refrigerator, gas range, over-the-range microwave, dishwasher, washer, dryer, central vacuum with accessories, beverage fridge, ceiling fan, garage door opener, window coverings

**2023 Taxes:** \$5,479.37